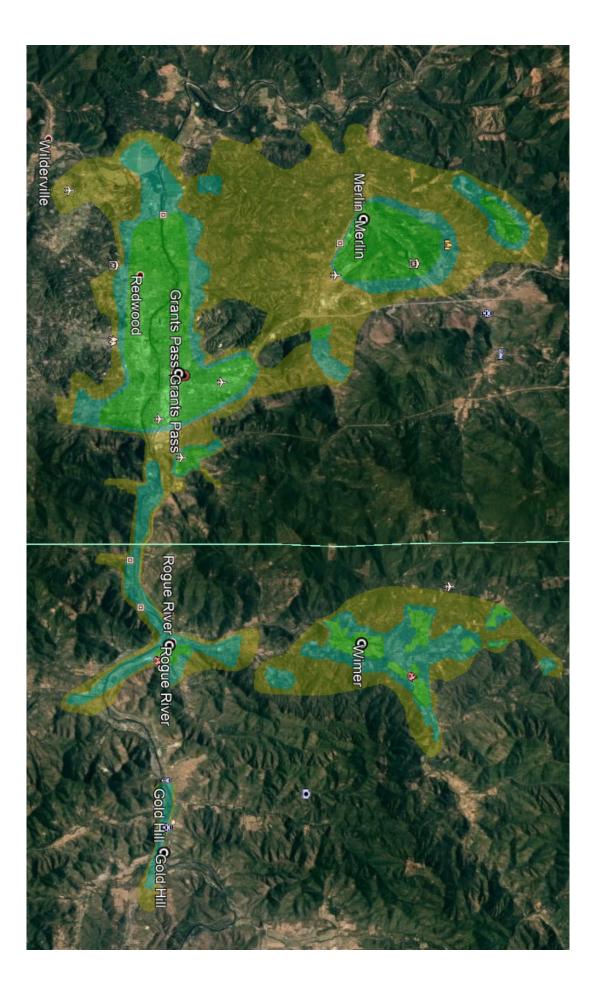

#### Service Areas

Central Oregon Alfalfa Bend Crooked River Ranch Culver Madras Powell Butte Redmond Sisters Terrebonne Three Rivers - Lake Billy Chinook Tumalo Southern Oregon Grants Pass Merlin Rogue River Hugo Wimer