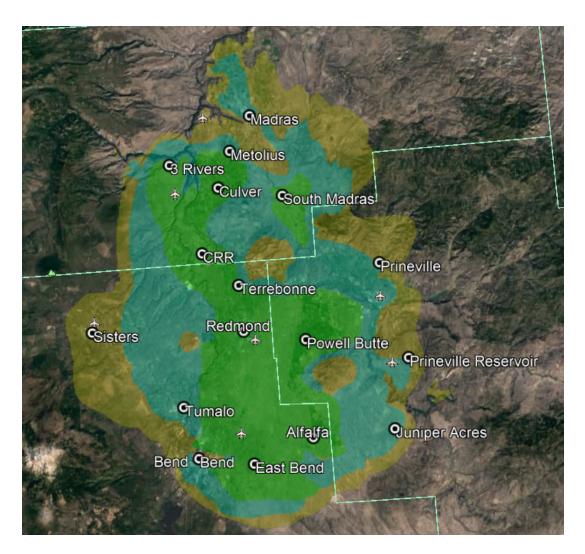

#### Service Areas

Central Oregon Alfalfa Bend Crooked River Ranch Culver Madras Powell Butte Redmond Sisters Terrebonne Three Rivers - Lake Billy Chinook Tumalo Southern Oregon Grants Pass Merlin Rogue River Hugo Wimer