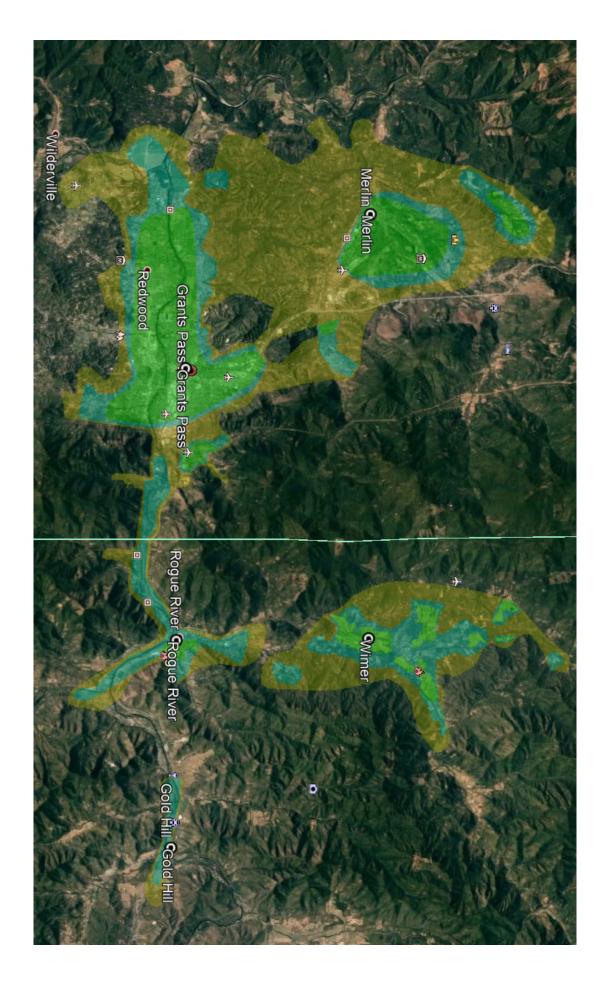

Redmond

Sisters

Terrebonne

Three Rivers - Lake Billy Chinook

Tumalo

Southern Oregon

**Grants Pass** 

Merlin

Rogue River

Hugo

Wimer

Oregon Coast

Coos Bay