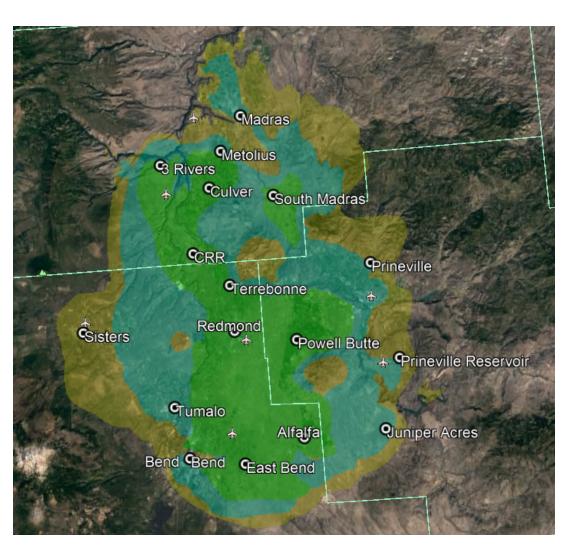

#### Service Areas

**Central Oregon** 

Alfalfa

Bend

Crooked River Ranch

Culver

Madras

Powell Butte

Redmond

Sisters

Terrebonne

Three Rivers - Lake Billy Chinook

Tumalo

Southern Oregon

**Grants Pass** 

Merlin